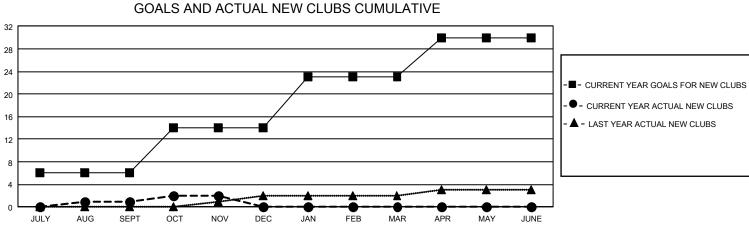

## GAT MONTHLY MEMBERSHIP PROGRESS REPORT Results a

GMT Constitutional Area 1, Group G

REPORT DOES NOT INCLUDE CLUBS IN UNDISTRICTED AREAS.

| Clubs                 |               |           |               | Members               |                         |                         |                                                    |
|-----------------------|---------------|-----------|---------------|-----------------------|-------------------------|-------------------------|----------------------------------------------------|
| RESULTS FOR 2023-2024 |               |           |               | RESULTS FOR 2023-2024 |                         |                         |                                                    |
| QUARTER               | NEW CLUB GOAL | NEW CLUBS | DROPPED CLUBS | QUARTER               | MBER GROWTH NET<br>GOAL | MEMBER GROWTH<br>ACTUAL | DROPPED MEMBERS<br>ACTUAL (including<br>transfers) |
| JULY/AUG/SEPT         | - 18          | 1         | 3             | JULY/AUG/SEPT         | 282                     | 553                     | 535                                                |
| OCT/NOV/DEC           | 24            | 1         | 1             | OCT/NOV/DEC           | 277                     | 362                     | 307                                                |
| JAN/FEB/MAR           | 27            | 0         | 0             | JAN/FEB/MAR           | 271                     | 0                       | 0                                                  |
| APR/MAY/JUNE          | 21            | 0         | 0             | APR/MAY/JUNE          | 334                     | 0                       | 0                                                  |