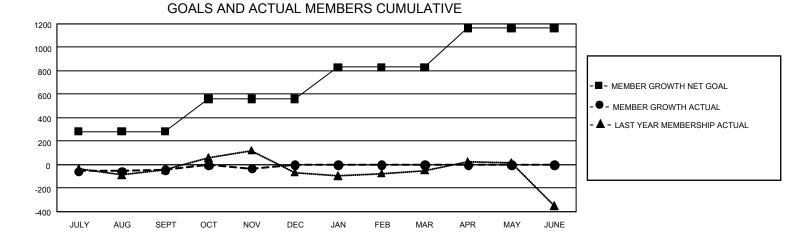

## GAT MONTHLY MEMBERSHIP PROGRESS REPORT Results a

GMT Constitutional Area 1, Group G

REPORT DOES NOT INCLUDE CLUBS IN UNDISTRICTED AREAS.

| Clubs                 |               |           |               | Members               |                         |                         |                                                    |
|-----------------------|---------------|-----------|---------------|-----------------------|-------------------------|-------------------------|----------------------------------------------------|
| RESULTS FOR 2023-2024 |               |           |               | RESULTS FOR 2023-2024 |                         |                         |                                                    |
| QUARTER               | NEW CLUB GOAL | NEW CLUBS | DROPPED CLUBS | QUARTER               | MBER GROWTH NET<br>GOAL | MEMBER GROWTH<br>ACTUAL | DROPPED MEMBERS<br>ACTUAL (including<br>transfers) |
| JULY/AUG/SEPT         | - 18          | 1         | 3             | JULY/AUG/SEPT         | 282                     | 553                     | 535                                                |
| OCT/NOV/DEC           | 24            | 1         | 1             | OCT/NOV/DEC           | 277                     | 362                     | 307                                                |
| JAN/FEB/MAR           | 27            | 0         | 0             | JAN/FEB/MAR           | 271                     | 0                       | 0                                                  |
| APR/MAY/JUNE          | 21            | 0         | 0             | APR/MAY/JUNE          | 334                     | 0                       | 0                                                  |